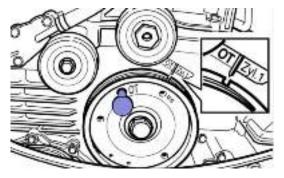

### www.bgstechnic.com

© BGS technic KG, Copying and further use not allowed

USE

crankshaft pulley locking bolt (1), to be used as 9595/1, 00072195951

2x tensioning screw (left-hand thread), to be used as 9632/1, 00072196321