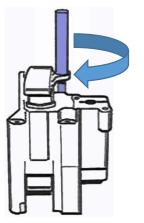

for pushing back the tensioner tappet

2x tensioning screw (right-hand thread), to be used as 9632, 00072196320

for pushing back the tensioner tappet

BGS technic KG Bandwirkerstr. 3 D-42929 Wermelskirchen Tel.: 02196 720480 Fax.: 02196 7204820 mail@bgs-technic.de