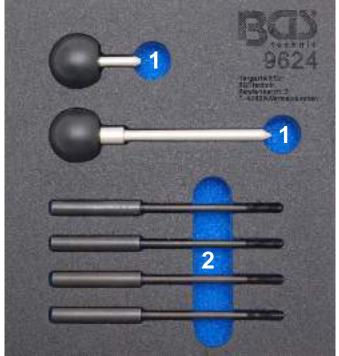

#### TOOLS

- 1 crankshaft pulley locking bolt, to be used as 9595/1, 00072195951
- 2 2x tensioning screw (left-hand thread), to be used as 9632/1, 00072196321
  2x tensioning screw (right-hand thread), to be used as 9632, 00072196320

### www.bgstechnic.com

© BGS technic KG, Copying and further use not allowed

USE

crankshaft pulley locking bolt (1), to be used as 9595/1, 00072195951

2x tensioning screw (left-hand thread), to be used as 9632/1, 00072196321

for pushing back the tensioner tappet

2x tensioning screw (right-hand thread), to be used as 9632, 00072196320

for pushing back the tensioner tappet

BGS technic KG Bandwirkerstr. 3 D-42929 Wermelskirchen Tel.: 02196 720480 Fax.: 02196 7204820 mail@bgs-technic.de