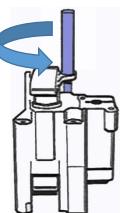

for pushing back the tensioner tappet

2x tensioning screw (right-hand thread), to be used as 9632, 00072196320

for pushing back the tensioner tappet

BGS technic KG Bandwirkerstr. 3 D-42929 Wermelskirchen Tel.: 02196 720480 Fax.: 02196 7204820 mail@bgs-technic.de