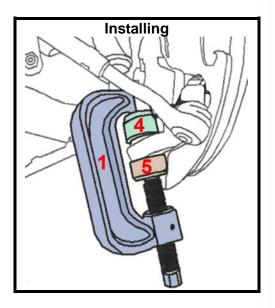

is not suitable for impact wrenches. The use of an impact wrench can rupture tool parts and flying tool fragments can cause injury.
- This manual serves as a brief guide and does not replace a workshop manual. Always refer to the vehicle-specific service literature, particularly the technical data such as torque values and instructions for disassembly/assembly, etc.
- Fetten Sie immer die Schraubengewinde, ehe Sie das Werkzeug verwenden.
- Keep children and other unauthorized persons away from the work area.
- Do not let children play with the tool or its packaging and keep this tool out of the reach of children.

Tel.: 02196 720480

Fax.: 02196 7204820

mail@bgs-technic.de

Always wear protective equipment, when working with this tool set.



# **SAFETY INFORMATIONS**







# **USE**