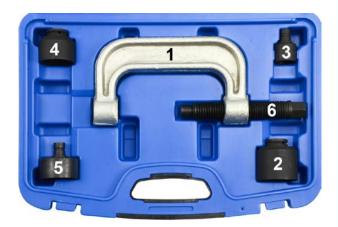

# **Ball Joint Tool Set, for Mercedes-Benz**

#### **INTENDED USE**

This tool set is used for renewing of ball joints on Mercedes-Benz model series 220, 211 and 230. Disassembly of the suspension components out of the vehicle is not necessary.