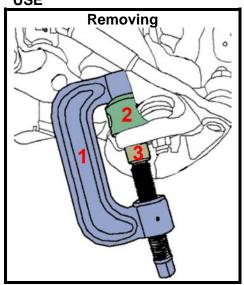

l is not suitable for impact wrenches. The use of an impact wrench can rupture tool parts and flying tool fragments can cause injury.
- This manual serves as a brief guide and does not replace a workshop manual. Always refer to the vehicle-specific service literature, particularly the technical data such as torque values and instructions for disassembly/assembly, etc.
- Fetten Sie immer die Schraubengewinde, ehe Sie das Werkzeug verwenden.
- Keep children and other unauthorized persons away from the work area.
- Do not let children play with the tool or its packaging and keep this tool out of the reach of children.

Tel.: 02196 720480

Fax.: 02196 7204820

mail@bgs-technic.de

Always wear protective equipment, when working with this tool set.



# **SAFETY INFORMATIONS**







# **USE**